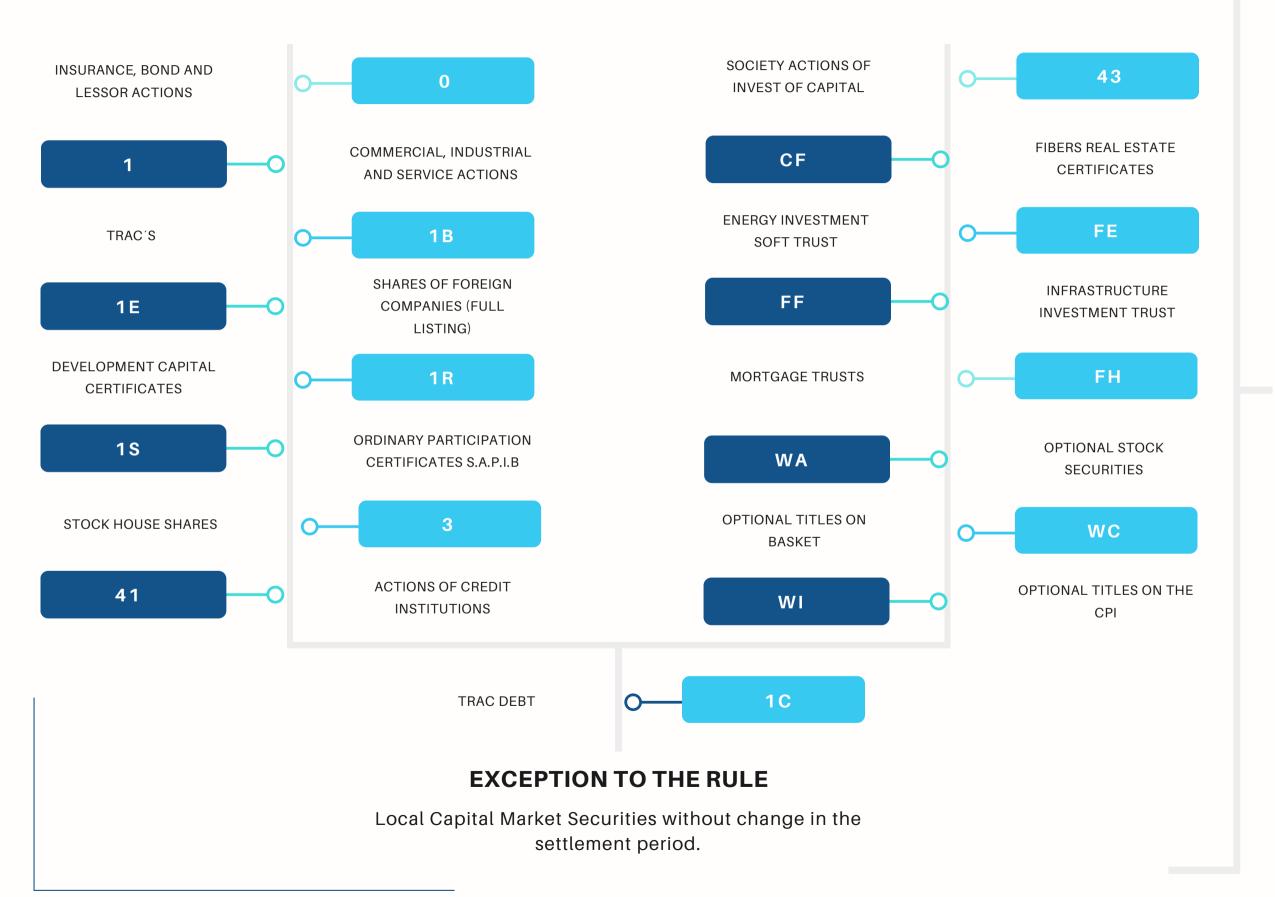

# MIGRATION FROM MEXICO TO T+1

Local Capital Market Values according to Settlement Period.

Local Market Values are segmented by Value Type.

#### **GENERAL RULE**

Securities of the Local Capital Market susceptible to liquidation in T+1

### **EXCEPTION RULE**

SIC values without change in the settlement period (T+2)